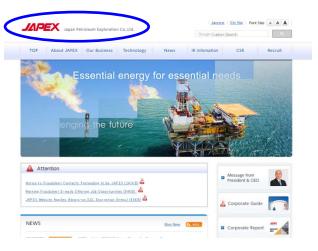

On the imitation website, the JAPEX logo mark on the upper left of the site has been replaced with another company's logo mark, and although the pictures and content of the imitation site are mostly the same, it has been slightly modified to information that is likely to be fictious or fake.

## (Example to identify copied site)

- JAPEX's logo mark (circled in blue on the left) has been replaced by another company's logo mark (boxed in red above).
- Slight alterations to the original website have been made, for example, the company name, headquarters, and the representative's names. (Although images of JAPEX representatives and projects are used on the imitation site, images on the imitation site are not provided from us officially. Also, the JAPEX Group does not have any connection with the fictitious or fake information on the imitation site.)